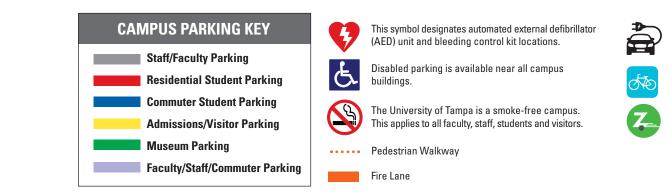

### **Electric Vehicle Charging Station**

**Bicycle Rack** 

Zipcar Car Sharing Pick Up