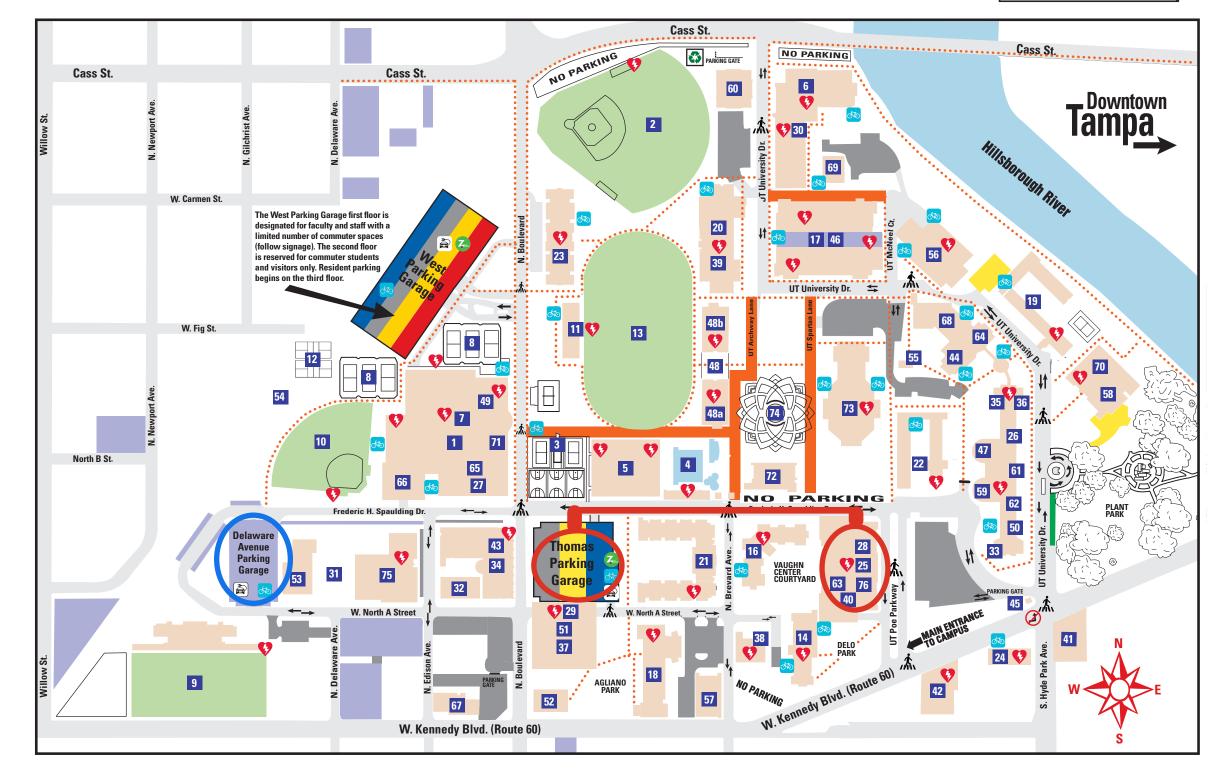

## Athletic and Recreational Facilities

- 1. Athletic Offices/Classrooms
- 2. Baseball Field
- 3. Beach Volleyball Complex
- 4. Benson Alex Riseman Aquatic Center (POOL) 5. Benson Alex Riseman Fitness and
- Recreation Center (FIT)
- 6. Cass Gymnasium
- 7. Martinez Athletics Center (MAC)
- 8. Naimoli and Young Family Tennis Complex (TC)
- 9. Naimoli Family Athletic and Intramural Complex
- 10. Naimoli Family Softball Complex
- 11. Pepin Stadium

Fab Lab

30. Cass Building

32. Chiller Plant

- 2nd Floor

Building (ICB)

45. Gatehouse

- 12. Pickleball Courts
- 13. Track

#### 14. Austin Hall 15. Barrymore Hotel 16. Brevard Hall 17. Grand Center 18. Jenkins Hall 19. McKay Hall 20. Morsani Hall 21. Palm Apartments 22. Smiley Hall 23. Straz Hall

**Residence Halls** 

24. Urso Hall 25. Vaughn Center

# **Academic and Administrative Facilities**

49. Health Sciences and Human 26. Admissions – 1st Floor 27. Bailey Art Studios (BAS) Performance Building (HSHP) 50. Henry B. Plant Museum 28. Bookstore – Barnes & Noble 51. Lowth Entrepreneurship Center -29. Campus Safety – 1st Floor 8th Floor 52. Kennedy/Boulevard Building (KBB) • Communication (CCB) 53. Krusen Building • Gymnasium (CB) 54. Leadership Development Course Science (CB) 55. Little School House 31. Central Receiving 56. Macdonald-Kelce Library (LIB) 57. MacKechnie Building (MKE) 33. Chiselers' Conference Room – 2nd Floor 58. Mail Services 34. College of Arts and Letters – 3rd Floor 59. Music Room – Plant Hall 35. College of Natural and Health Sciences 60. North Central Energy Plant 61. Plant Hall (PH) 36. College of Social Sciences. Mathematics 62. Rathskeller – Ground Floor and Education – 4th Floor 63. Reeves Theater – 2nd Floor 37. Daly Innovation and Collaboration (VAUG RVS) 64. Registrar's Office 38. Dickey Health and Wellness Center 65. Scarfone/Hartley Gallery 39. Dining Facilities – Morsani Hall 66. Schoomaker ROTC and Athletics 40. Dining Facilities – Vaughn Center Building (SCHO) 41. Faculty/Staff Offices 67. Science Research Laboratories 42. Falk Theatre (FALK) 68. Science Wing – Plant Hall (SC) 43. Ferman Center for the Arts (FCA) 69. Science Annex (SA) Charlene A. Gordon Theater 70. Southard Family Building (SFB) Charlene and Mardy Gordon Alumni Relations Performance Gallerv Career Services Saunders Foundation Art Gallery • Development and University 44. Fletcher Lounge – Plant Hall Relations Human Resources 46. Grand Center (GC) 71. Sword & Shield Room • Institute for Sales Excellence 72. Sykes Chapel and Center for Faith International Programs Office and Values (SCFV) 73. Sykes College of Business (JS) Office of Diversity, Equity and Inclusion • Parking, Floors 2-5 74. Sykes Plaza and Susan and John Veterans' Lounge Sykes Ars Sonora 47. Grand Salon - Plant Hall 75. Thompson Building 48. Jenkins Health and Technology Building 76. Vaughn Center (VAUG) • 48a: Health Building - (GHS) Conference Facilities – 9th Floor - Graduate and Continuing Studies Crescent Club 6th Floor President's Conference Room • 48b: Technology Building – (TECH) • Trustees' Board Room - Academic Success Center 2nd Floor - Information Technology and Security –1st Floor