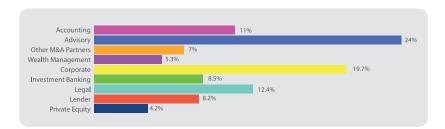

## **Membership Snapshot**

- C-Level (CEO, CFO, CMO, etc.) 14.9%
- Executive Leadership 22.9% Includes: President, Founder, Chairman, Managing Partner, Principal, Executive Director, SVP
- Vice Presidents (VP, SVP, etc.) 11.4%
- Managing Director 8.6%
- Director (non-C-level) 10.3%

networking and educational opportunities to professionals involved in sourcing, financing, or executing M&A transactions.

Edison Franklin Township Partner (non-Managing) 10.3% Managers (Senior, Assoc. Dir.) 4.0% Consultants / Advisors 4.0% Sales / Business Development 4.0% Legal (GC, Attorneys, etc.) 2.3% Other 7.6% \*Most ACG NJ events are located in central and northern New Jersey, with a few in southern areas. These events are designed to provide