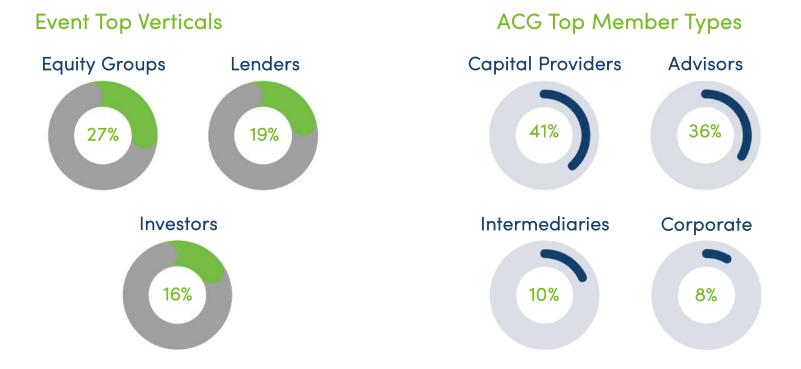

icipate in up to four sector tables: Aerospace & Defense, Healthcare & Pharma, Technology, Business &/or Financial Services, Industrial & Manufacturing, Consumer & Retail, Generalist.

### DealSource & Annual Beer Tasting

1:30pm - Registration for DealSource2:00pm to 4:00pm - Program4:00pm to 6:00pm - Reception & Beer Tasting

#### **Expected Professionals in Attendance**

Leading decision makers and professionals actively involved in the growth of business in corporate America including equity sponsors, private sector CEO's, LP's, family offices, investment bankers, and corporate development offices. Service providers are welcomed for open networking reception.

Annual M&A ACG DealSource Impacting Middle Market Decision Makers







## **Conference Metrics**

### Past Attendance

### 



### About ACG New York

ACG New York, with over 1000 members, is the financial gateway to access for meeting and reaching key private capital professionals associated with New York middle market transactional dealmaking on a global basis.

## 16<sup>TH</sup> ANNUAL M&A DEALSOURCE<sup>®</sup> AND VALUE CREATION SUMMIT

### **Past Event Photos**















# ACG<sup>®</sup>New York

## 16<sup>TH</sup> ANNUAL M&A DEALSOURCE® AND VALUE CREATION SUMMIT

### 1:1 PRIVATE MEETING HOST INFORMATION DEADLINE TO SIGN UP IS MAY 8<sup>TH</sup>

### Marketing Information

| Name:                                                                                                  |                                              |                                | _                    |
|-------------------