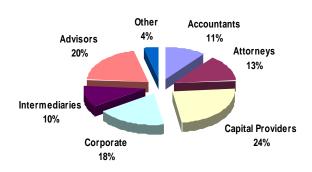

#### 2017 Event Stats:

- Over \$240 Billion in Assets Under Management (AUM)
- Over 50 PE Firms
- 20 Intermediaries
- Over 500 Attendees