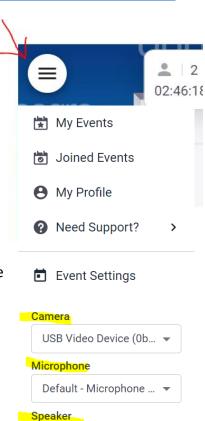

#### **Troubleshooting:**

First use the "white burger box" in the upper left corner again to view and ensure all your equipment – camera, mic, speakers, are correctly selected by Remo. Often Remo automatically connects to the default settings. Of that doesn't work then <u>use the link to test your camera and mic</u>.

Speakers/Headphon...