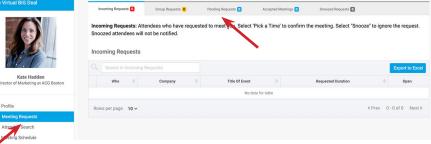

# **SEND & ACCEPT MEETING REQUESTS**

- Navigate to the "Attendee Search" section of the tool
- Use the filters, or search by Name and Company, to find the individual with whom you'd like to meet
- When you're ready to send a meeting request, click "Request a Meeting"
- Type in a "Meeting Title" (ex. Request to meet), select the Duration of the meeting, and write a Note to the individual, if desired. Click "Request Meeting"
- The person who *receives* the meeting request will be able to select a mutually available time to meet
- In the "View All Requests" section of the tool, you'll also be able to see "Incoming Requests" (meeting requests sent TO you), Pending Requests, Group Requests, Accepted Meetings, and Snoozed Meetings (meetings you're unsure you want to accept just yet)
- From here you can see your incoming requests, accept them, snooze them (if you aren't ready to accept just yet), and add or accept group meeting requests
- In the "**My Meeting Schedule**" section of the tool, you'll see your personal meeting schedule
- TO START A MEETING: when it's time to start a meeting, simply click on the meeting on your calendar, and the private link to your virtual meeting will appear