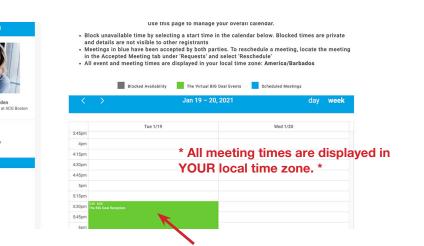

# **SEND & ACCEPT MEETING REQUESTS**

- Navigate to the "Attendee Search" section of the tool
- Use the filters, or search by Name and Company, to find the individual with whom you'd like to meet
- When you're ready to send a meeting request, click "Request a Meeting"
- Type in a "Meeting Title" (ex. Request to meet), select the Duration of the meeting, and write a Note to the individual, if desired. Click "Request Meeting"
- The person who *receives* the meeting request will be able to select a mutually available time to meet
- In the "View All Requests" section of the tool, you'll also be able to see "Incoming Requests" (meeting requests sent TO you), Pending Requests, Group Requests, Accepted Meetings, and Snoozed Meetings (meetings you're unsure you want to accept just yet)
- From here you can see your incoming requests, accept them, snooze them (if you aren't ready to accept just yet), and add or accept group meeting requests
- In the "**My Meeting Schedule**" section of the tool, you'll see your personal meeting schedule
- TO START A MEETING: when it's time to start a meeting, simply click on the meeting on your calendar, and the private link to your virtual meeting will appear

# **EVENT AGENDA**

- In the "**Event Agenda**" section, you can add any events you'd like to attend (for ex. the Virtual BIG Deal Reception).
- These will show up in "My Meeting Schedule" as well, and will block off the time from your calendar, so you won't be able to schedule 1:1 meetings during that time