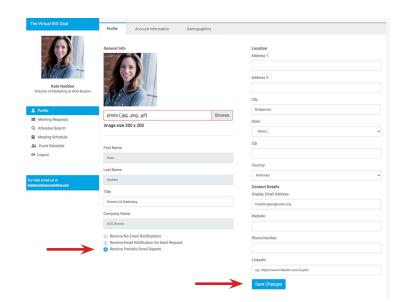

# **SET UP YOUR PROFILE**

- Upload a profile picture
- Select how frequently you would like to receive emails from the tool about your meeting requests
- Update any other information
- Click "Save Changes" at the bottom