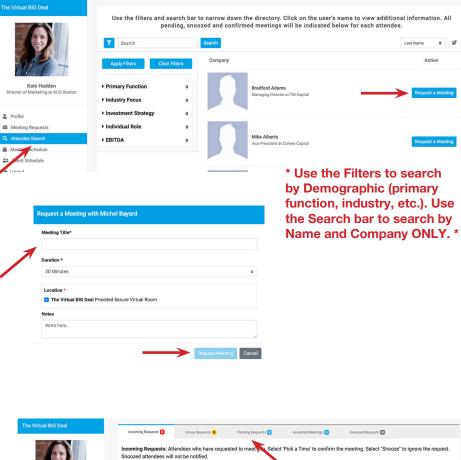

# **SEND & ACCEPT MEETING REQUESTS**

- Navigate to the "Attendee Search" section of the tool
- Use the filters, or search by Name and Company, to find the individual with whom you'd like to meet
- When you're ready to send a meeting request, click "Request a Meeting"
- Type in a "Meeting Title" (ex. Request to meet), select the Duration of the meeting, and write a Note to the individual, if desired. Click "Request Meeting"
- The person who *receives* the meeting request will be able to select a mutually available time to meet
- In the "View All Requests" section of the tool, you'll also be able to see "Incoming Requests" (meeting requests sent TO you), Pending Requests, Group Requests, Accepted Meetings, and Snoozed Meetings (meetings you're unsure you want to accept just yet)
- From here you can see your incoming requests, accept them, snooze them (if you aren't ready to accept just yet), and add or accept group meeting requests
- In the "**My Meeting Schedule**" section of the tool, you'll see your personal meeting schedule
- TO START A MEETING: when it's time to start a meeting, simply click on the meeting on your calendar, and the private link to your virtual meeting will appear