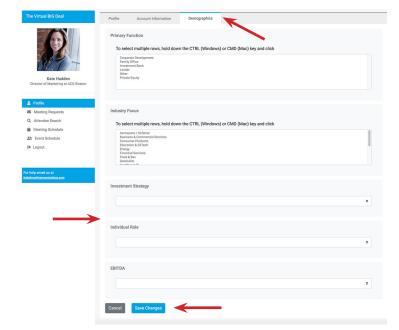

- Navigate to the "**Demographics**" tab at the top of your Profile
- Click "Change Answers" to add/select demographics
- Select what information you would like to provide - note: these will help other attendees find you in the tool
- Click "Save Changes" at the bottom

\* We HIGHLY ENCOURAGE you to fill out the Demographics of your profile - it is how other attendees will find you, in order to request meetings with you. \*

\* Your login is unique to this event. Even if you have used the CSS meeting tool before, you must create a new password/ profile. \*