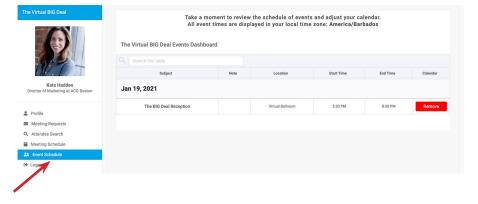

# **EVENT AGENDA**

- In the "**Event Agenda**" section, you can add any events you'd like to attend (for ex. the Virtual BIG Deal Reception).
- These will show up in "My Meeting Schedule" as well, and will block off the time from your calendar, so you won't be able to schedule 1:1 meetings during that time