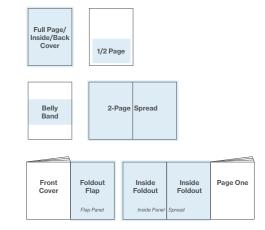

### Print Advertising

| ADVERTISEMENT                    | PRICE                                                                                                                                | TRIM SIZE                                                                                                               |
|----------------------------------|--------------------------------------------------------------------------------------------------------------------------------------|-------------------------------------------------------------------------------------------------------------------------|
| FULL PAGE AD                     | \$6,000                                                                                                                              | 8.375" (w) x 10.875" (h)<br>Add a 0.125" bleed on all sides of file                                                     |
| 1/2 PAGE AD                      | \$3,500                                                                                                                              | 7" (w) x 4.5" (h) No bleed required                                                                                     |
| ADVERTISING<br>SPREADS AVAILABLE | Starting at \$10k                                                                                                                    | 16.75" (w) x 10.875" (h)** Add a 0.125" bleed on all sides of file                                                      |
| BACK COVER                       | \$9,000                                                                                                                              | 8.375" (w) x 10.875" (h)<br>Add a 0.125" bleed on all sides of file                                                     |
| INSIDE FRONT COVER               | \$9,000                                                                                                                              | 8.375" (w) x 10.875" (h)<br>Add a 0.125" bleed on all sides of file                                                     |
| INSIDE BACK COVER                | \$7,000                                                                                                                              | 8.375" (w) x 10.875" (h)<br>Add a 0.125" bleed on all sides of file                                                     |
| BELLY BAND                       | \$11,000<br>(Wrap the cover with a custom belly band)                                                                                | Contact the ACG sales team for instructions.**                                                                          |
| INSERT                           | \$15,000 for 16-pages<br>(Client provides insert)                                                                                    | Maximum size: 7.875" (w) x 10.375" (h) Minimum size: 5" (w) x 7" (h)**  Add a 0.125" bleed on all sides of file         |
| POLYBAG                          | \$15,000 for 16-pages (Polybag your stand-alone marketing content)                                                                   | Contact the ACG sales team for instructions.**                                                                          |
| FOLDOUT COVER                    | \$17,500 Tell your story with an extra page using the fold-out cover, includes inside front cover. (3 pages in total of advertising) | Flap: 7.625" (w) x 10.875" (h)<br>Inside Foldout: 15.75" (w) x 10.875" (h)**<br>Add a 0.125" bleed on all sides of file |