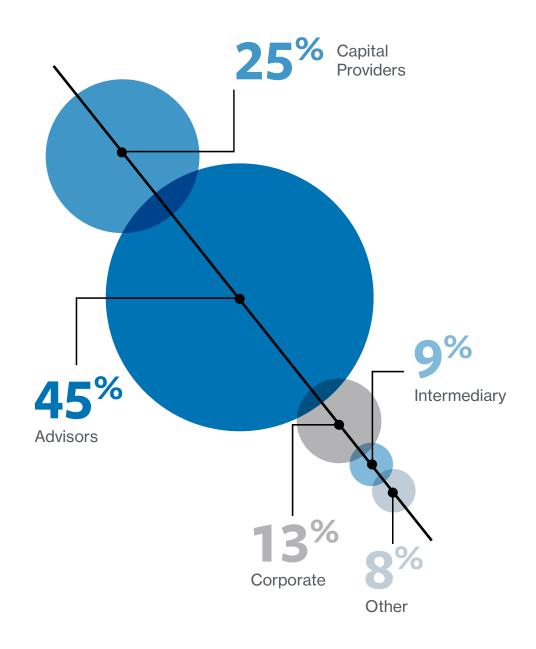

### ACG's Community

ACG's membership represents 15,000 business leaders in a variety of industries across the middle market.

ACG's influence extends beyond the core membership, with a total reach of an estimated 200,000+, including all media consumers, event attendees and their portfolio companies.

#### ACG'S MEMBERSHIP BREAKDOWN