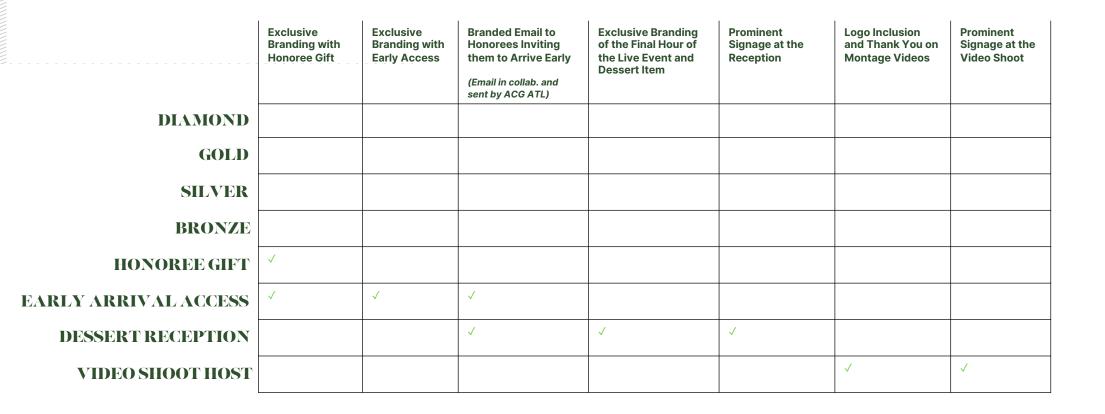

Additional events for honorees will take place during the ACG calendar year.

Benefits May Have Changed From Previous Years. Please Review Sponsorship Levels Carefully.

|                          | Inclusion in<br>Georgia Fast<br>40 Program<br>Committee and<br>Interviews | Welcome Video<br>On Virtual<br>Platform | Introduction<br>Video(s) on<br>Virtual Platform | Presentation Time<br>During the Virtual<br>Program & Welcome at<br>the Reception | Ad in Awards<br>Program | Company<br>Description in<br>the Awards<br>Program | Passes to<br>Virtual Content<br>(if applicable) | In-Person<br>Attendees at<br>the<br>Celebration |
|--------------------------|---------------------------------------------------------------------------|-----------------------------------------|-------------------------------------------------|----------------------------------------------------------------------------------|-------------------------|----------------------------------------------------|-------------------------------------------------|-------------------------------------------------|
| DIAMOND                  | $\checkmark$                                                              | $\checkmark$                            | $\checkmark$                                    | Prominent                                                                        | Full Page               | 100 Words                                          | 16                                              | 8                                               |
| GOLD                     | $\checkmark$                                                              | $\checkmark$                            | $\checkmark$                                    | Standard                                                                         | Full Page               | 75 Words                                           | 10                                              | 5                                               |
| SILVER                   | $\checkmark$                                                              |                                         | $\checkmark$                                    |                                                                                  | 1/4 Page                | 25 Words                                           | 10                                              | 5                                               |
| BRONZE                   |                                                                           |                                         |                                                 |                                                                                  | 1/4 Page                | 25 Words                                           | 10                                              | 5                                               |
| HONOREE GIFT             | $\checkmark$                                                              |                                         | $\checkmark$                                    |                                                                                  | Full Page               | 75 Words                                           | 10                                              | 5                                               |
| EARLY ARRIVAL ACCESS     | $\checkmark$                                                              |                                         | $\checkmark$                                    |                                                                                  | Half Page               | 50 Words                                           | 10                                              | 5                                               |
| <b>DESSERT RECEPTION</b> | $\checkmark$                                                              |                                         | $\checkmark$                                    |                                                                                  | 1/4 Page                | 50 Words                                           | 10                                              | 5                                               |
| VIDEO SHOOT HOST         | $\checkmark$                                                              |                                         | $\checkmark$                                    |                                                                                  | 1/4 Page                | 50 Words                                           | 10                                              | 5                                               |

|                      | Invitations for<br>Early Access<br>Arrival | Introductory<br>Video for CFO<br>Spotlight | Invitations to CFO<br>Reception<br>(subject to total<br>company attendee limit) | Recognition on<br>ACG ATL website,<br>Social Media, and<br>Live Celebration | Logo Placement on All<br>Lower & Upper Category<br>Promo Materials<br>Including Event Website<br>and Awards | Access to Video<br>Shoot for 1 Staff<br>Member for All Video<br>Sessions<br>(subject to studio space) | Logo Inclusion<br>in the ATL<br>Business<br>Chronical<br>(If applicable) | Listed in<br>Award<br>Program |
|----------------------|--------------------------------------------|--------------------------------------------|---------------------------------------------------------------------------------|-----------------------------------------------------------------------------|-------------------------------------------------------------------------------------------------------------|-------------------------------------------------------------------------------------------------------|--------------------------------------------------------------------------|-------------------------------|
| DIAMOND              | 4                                          | $\checkmark$                               | 2                                                                               | Prominent                                                                   | Prominent                                                                                                   | $\checkmark$                                                                                          | $\checkmark$                                                             | $\checkmark$                  |
| GOLD                 | 2                                          | $\checkmark$                               | 2                                                                               | Standard                                                                    | Standard                                                                                                    | $\checkmark$                                                                                          | $\checkmark$                                                             | $\checkmark$                  |
| SILVER               | 1                                          | $\checkmark$                               | 1                                                                               | Standard                                                                    | Standard                                                                                                    |                                                                                                       | $\checkmark$                                                             | $\checkmark$                  |
| BRONZE               |                                            |                                            |                                                                                 | Standard                                                                    | Standard                                                                                                    |                                                                                                       | $\checkmark$                                                             | $\checkmark$                  |
| HONOREE GIFT         | 2                                          | $\checkmark$                               | 1                                                                               | Standard                                                                    | Standard                                                                                                    |                                                                                                       | $\checkmark$                                                             | $\checkmark$                  |
| EARLY ARRIVAL ACCESS | 4                                          | $\checkmark$                               | 1                                                                               | Standard                                                                    | Standard                                                                                                    |                                                                                                       | $\checkmark$                                                             | $\checkmark$                  |
| DESSERT RECEPTION    | 1                                          | $\checkmark$                               | 1                                                                               | Standard                                                                    | Standard                                                                                                    |                                                                                                       | $\checkmark$                                                             | $\checkmark$                  |
| VIDEO SHOOT HOST     | 1                                          | $\checkmark$                               | 1                                                                               | Standard                                                                    | Standard                                                                                                    | $\checkmark$                                                                                          | $\checkmark$                                                             | $\checkmark$                  |