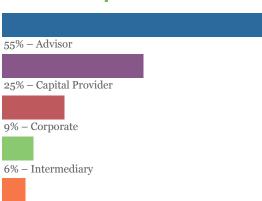

Sponsor Prospectus 2017

# **About the Association for Corporate Growth**

ACG's 14,500 members include professionals from private equity firms, corporations and lenders that invest in middle-market companies, as well as from law, accounting, investment banking and other firms that provide advisory services. Founded in 1954, ACG is a global organization with 59 chapters. Learn more at <a href="https://www.acg.org">www.acg.org</a>. ACG drives middle-market growth. Learn how at <a href="https://www.middlemarketgrowth.org">www.middlemarketgrowth.org</a>.

### **Detroit Chapter Members**



4% - Other

#### **Contact Information**

**Bill Goodhue**, Vice President, Sponsorships 248.839.0031

william.c.goodhue@jpmchase.com

**Sharon Kimble**, Executive Director

734.223.6055

skimble@acg.org



# Gold Level - \$5,000 (limited to eight)

- » Complimentary tickets (5 tickets, a \$4,300 value) to most events including:
  - » Six-eight breakfast events per year
  - » Two-three evening events
  - » Special events such as:
    - » Four lunch & learns
    - » Women's Forum
    - » NextGen
- » Opportunity to do a two-minute elevator speech at a breakfast meeting
- » One annual membership (\$370 value)
- » Recognition on homepage with hyperlink (most prominent)
- » Company profile with paragraph on website sponsor page
- » Scrolling banner ad on homepage
- » Logo on attendee list
- »