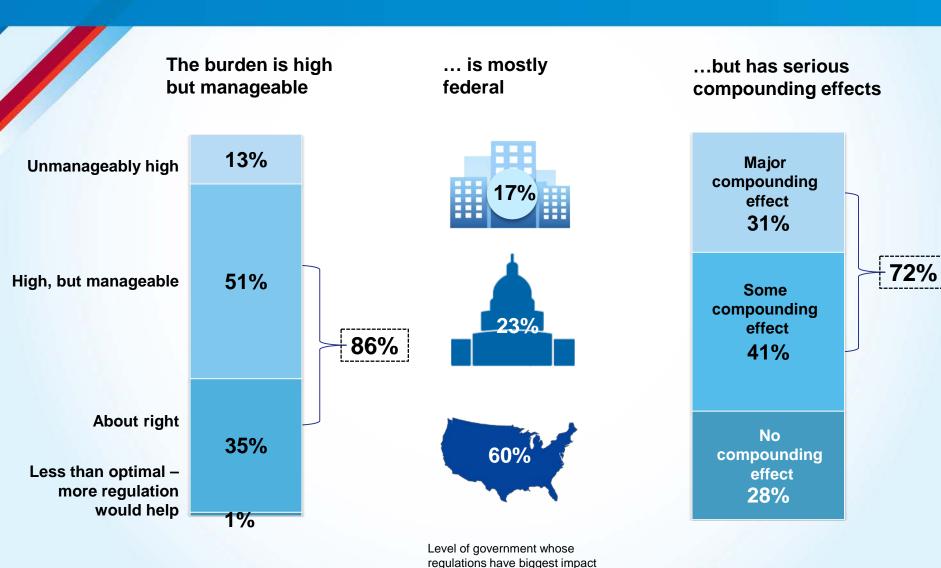

# REGULATORY BURDEN— OVERALL MIDDLE MARKET IMPACT

Source: 2Q'16 Middle Market Indicator Report

# REGULATORY BURDEN—INDUSTRY EFFECTS

| Company's Regulatory Burden by Industry        |          |                    |                    |                 |                   |                       |            |       |
|------------------------------------------------|----------|--------------------|--------------------|-----------------|-------------------|-----------------------|------------|-------|
|                                                | Services | Manu-<br>facturing | Wholesale<br>Trade | Retail<br>Trade | Con-<br>struction | Financial<br>Services | Healthcare | Other |
| Unmanageably high                              | 8%       | 11%                | 11%                | 9%              | 17%               | 21%                   | 24%        | 12%   |
| High, but manageable                           | 42%      | 50%                | 44%                | 49%             | 53%               | 50%                   | 55%        | 59%   |
| About right                                    | 47%      | 38%                | 46%                | 42%             | 30%               | 29%                   | 21%        | 29%   |
| Less than optimal – more regulation would help | 3%       | 2%                 | -                  | -               | -                 | 1%                    | -          | 1%    |