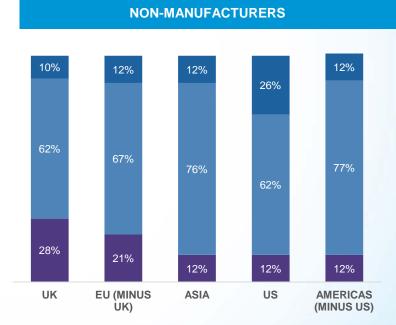

# CONFIDENCE, INVESTMENT PLANS, AND CHALLENGES

### Q2'16 MIDDLE MARKET INDICATOR **ECONOMIC CONFIDENCE**



### Q2'16 MIDDLE MARKET INDICATOR CAPITAL INVESTMENT PLANS

### FIRMS PLAN TO INVEST.





# Q2'16 MIDDLE MARKET INDICATOR CURRENT WORKFORCE CONDITIONS







- Just about right
- Excessive based on current market conditions
- Insufficient for current market conditions

\*Q1'16

The overwhelming majority of MM firms feel their workforce is the right size for current market conditions, and about half say their workers are more productive than workers at other companies in the same industry.

# HALF OF MIDDLE MARKET SAYS BREXIT WILL HAVE A SIGNIFICANT IMPACT

#### SIGNIFICANCE OF IMPACT OF BREXIT

#### LIKELY CHANGE IN INVESTMENT PLANS





### **BREXIT'S IMPACT ON MANUFACTURERS**





## Q2'16 MIDDLE MARKET INDICATOR CHALLENGES

#### TALENT AND REGULATION ISSUES ARE TOP OF MIND FOR MIDDLE MARKET LEADERS

| SHORT TERM CHALLENGES (Nex | t 3 months) | LONG TERM CHALLENGES (Next 12 months) |     |  |  |
|----------------------------|-------------|---------------------------------------|-----|--|--|
| INTERNAL CHALLENGES:       |             | INTERNAL CHALLENGES:                  |     |  |  |
| 1. BUSINESS                | 63%         | 1. STAFF/EMPLOYEES                    | 41% |  |  |
| 2. STAFF/EMPLOYEES         | 51%         | 2. BUSINESS                           | 39% |  |  |
| 3. COSTS                   | 23%         | 3. COSTS                              | 18% |  |  |
| 4. GOVERNMENT              | 13%         | 4. GOVERNMENT                         | 6%  |  |