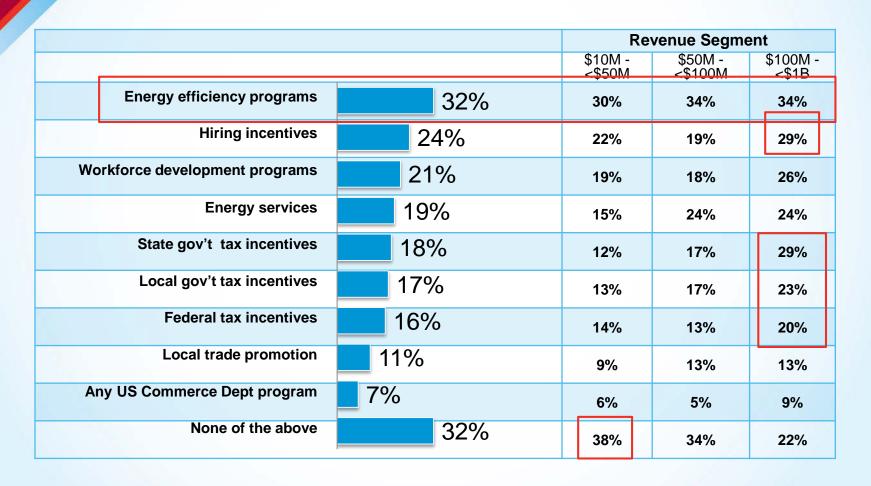

S:                  |     |  |  |
| 1. BUSINESS                | 35%         | 1. BUSINESS                           | 26% |  |  |
| 2. GOVERNMENT              | 23%         | 2. GOVERNMENT                         | 18% |  |  |
| 3. COMPETITION             | 19%         | 3. COMPETITION                        | 14% |  |  |
| 4. ECONOMY                 | 15%         | 4. ECONOMY                            | 13% |  |  |
| 5. COSTS                   | 14%         | 5. COSTS                              | 13% |  |  |

### **GOVERNMENT SERVICES**

"Your public servants serve you right" -- Adlai E. Stevenson

# GROWTH AND INFRASTRUCTURE ARE SEEN AS MOST IMPORTANT GOVERNMENT ROLES

**Government Functions in Terms of Importance to the Business** 



# MOST COMPANIES HAVE USED GOVERNMENT PROGRAMS



# PROGRAMS RECEIVE GENERALLY GOOD MARKS



Overall Rating of Various Government Programs (Excellent/Very Good)

# EXECUTIVES ARE MOST SATISFIED WITH LOCAL SERVICES, LEAST WITH FEDERAL



# LOCAL PROGRAMS GENERALLY ARE SEEN AS BETTER VALUE FOR MONEY



Extremely / Somewhat Not Very / At All Very Good Good

# LOCAL OFFICIALS ARE SEEN AS MOST HELPFUL, CONSTRUCTIVE

#### **Quality Of Experience with Government Officials**



# REGULATORY BURDEN— OVERALL MIDDLE MARKET IMPACT



Source: 2Q'16 Middle Market Indicator Report

# REGULATORY BURDEN—INDUSTRY EFFECTS

| Company's Regulatory Burden by Industry        |          |                    |                    |                 |                   |                       |            |       |
|------------------------------------------------