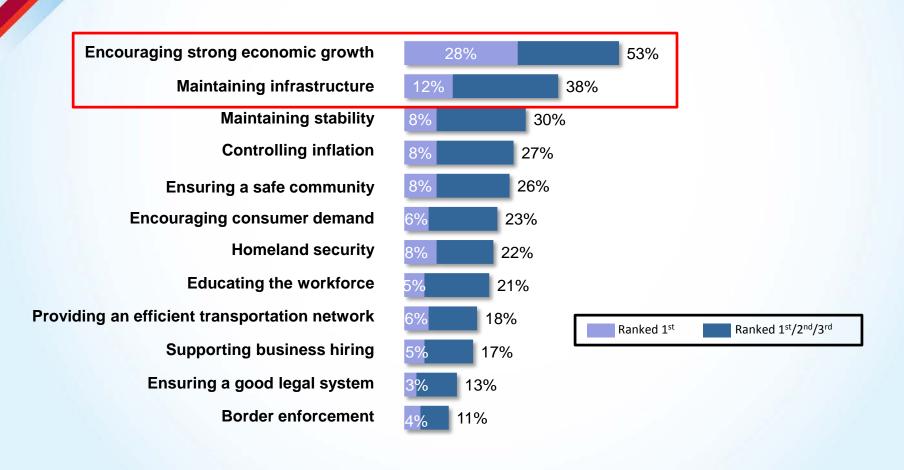

# GROWTH AND INFRASTRUCTURE ARE SEEN AS MOST IMPORTANT GOVERNMENT ROLES

**Government Functions in Terms of Importance to the Business** 