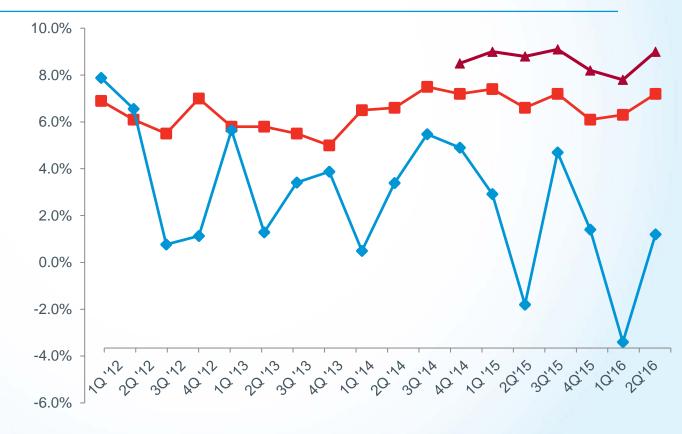

## Q1'16 MIDDLE MARKET INDICATOR REVENUE GROWTH

#### **PAST 12 MONTHS**

7.2%

U.S. MIDDLE MARKET

9%

PE-OWNED FIRMS

1.2%

S&P 500\*