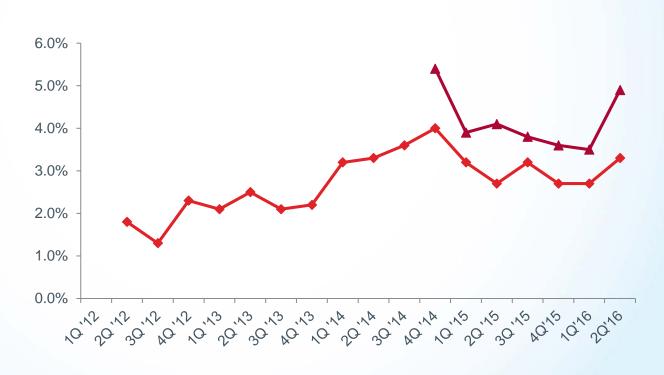

## Q2'16 MIDDLE MARKET INDICATOR **EMPLOYMENT GROWTH**

#### **PAST 12 MONTHS**

4.4%

U.S. MIDDLE MARKET

1.9% 2.3% LARGE BUSINESS BUSINESS

5.6%

PE-OWNED FIRMS

Source: 2Q'16 Middle Market Indicator Report