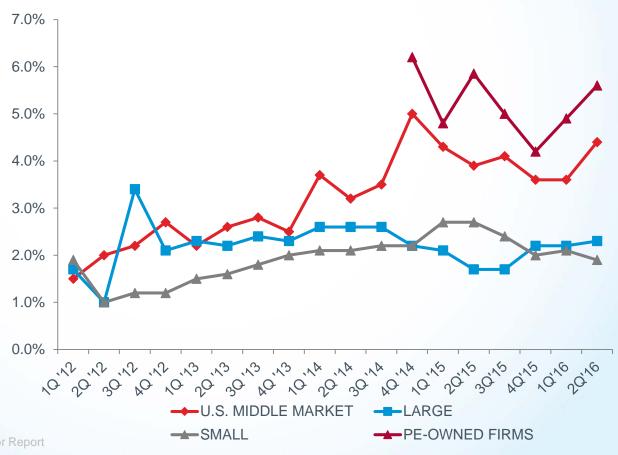

## Q2'16 MIDDLE MARKET INDICATOR INDUSTRY REVENUE GROWTH

|                 | REVENUE        | GROWTH        | REVENUE GROWTH                                                                                                                                                                                                                                                                                                                                                                                                                                                                                                                                                                                                                                                                                                                                                                                                                                                                                                                                                                                                                                                                                                                                                                                                                                                                                                                                                                                                                                                                                                                                                                                                                                                                                                                                                                                                                                                                                                                                                                                                                                                                                                                 |                |                |
|-----------------|----------------|---------------|--------------------------------------------------------------------------------------------------------------------------------------------------------------------------------------------------------------------------------------------------------------------------------------------------------------------------------------------------------------------------------------------------------------------------------------------------------------------------------------------------------------------------------------------------------------------------------------------------------------------------------------------------------------------------------------------------------------------------------------------------------------------------------------------------------------------------------------------------------------------------------------------------------------------------------------------------------------------------------------------------------------------------------------------------------------------------------------------------------------------------------------------------------------------------------------------------------------------------------------------------------------------------------------------------------------------------------------------------------------------------------------------------------------------------------------------------------------------------------------------------------------------------------------------------------------------------------------------------------------------------------------------------------------------------------------------------------------------------------------------------------------------------------------------------------------------------------------------------------------------------------------------------------------------------------------------------------------------------------------------------------------------------------------------------------------------------------------------------------------------------------|----------------|----------------|
|                 | PAST 12 MONTHS | NEXT 12 MONTH | THE RESERVE THE PARTY OF THE PA | PAST 12 MONTHS | NEXT 12 MONTHS |
| SERVICES        | 8.3%           | 5.8%          | CONSTRUCTION                                                                                                                                                                                                                                                                                                                                                                                                                                                                                                                                                                                                                                                                                                                                                                                                                                                                                                                                                                                                                                                                                                                                                                                                                                                                                                                                                                                                                                                                                                                                                                                                                                                                                                                                                                                                                                                                                                                                                                                                                                                                                                                   | 7.1%           | 7.1%           |
| MANUFACTURING   | 6.3%           | 4.2%          | FINANCIAL SERVICES                                                                                                                                                                                                                                                                                                                                                                                                                                                                                                                                                                                                                                                                                                                                                                                                                                                                                                                                                                                                                                                                                                                                                                                                                                                                                                                                                                                                                                                                                                                                                                                                                                                                                                                                                                                                                                                                                                                                                                                                                                                                                                             | 7.2%           | 5.1%           |
| WHOLESALE TRADE | 7.8%           | 5.4%          | HEALTHCARE                                                                                                                                                                                                                                                                                                                                                                                                                                                                                                                                                                                                                                                                                                                                                                                                                                                                                                                                                                                                                                                                                                                                                                                                                                                                                                                                                                                                                                                                                                                                                                                                                                                                                                                                                                                                                                                                                                                                                                                                                                                                                                                     | 6.5%           | 4.7%           |
| RETAIL TRADE    | 7.9%           | 3.9%          | OTHER                                                                                                                                                                                                                                                                                                                                                                                                                                                                                                                                                                                                                                                                                                                                                                                                                                                                                                                                                                                                                                                                                                                                                                                                                                                                                                                                                                                                                                                                                                                                                                                                                                                                                                                                                                                                                                                                                                                                                                                                                                                                                                                          | 6.5%           | 4.4%           |