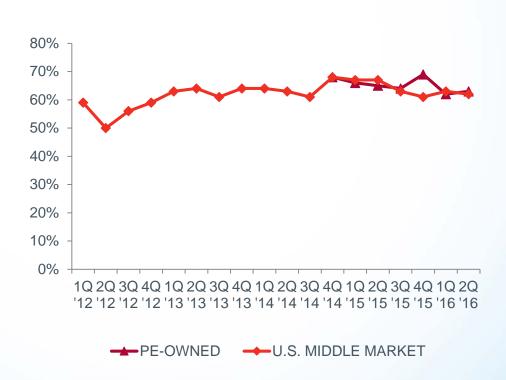

#### **PAST 12 MONTHS**

7.2%

U.S. MIDDLE MARKET

9%

PE-OWNED FIRMS

1.2%

S&P 500\*

#### **NEXT 12 MONTHS**

4.8%
U.S. MIDDLE MARKET

6.7%
PE-OWNED FIRMS

6.0% - 5.0% - 4.0% - 3.0% - 2.0% - 1.0% - 0.0% - 0.0% - 0.0% - 0.0% - 0.0% - 0.0% - 0.0% - 0.0% - 0.0% - 0.0% - 0.0% - 0.0% - 0.0% - 0.0% - 0.0% - 0.0% - 0.0% - 0.0% - 0.0% - 0.0% - 0.0% - 0.0% - 0.0% - 0.0% - 0.0% - 0.0% - 0.0% - 0.0% - 0.0% - 0.0% - 0.0% - 0.0% - 0.0% - 0.0% - 0.0% - 0.0% - 0.0% - 0.0% - 0.0% - 0.0% - 0.0% - 0.0% - 0.0% - 0.0% - 0.0% - 0.0% - 0.0% - 0.0% - 0.0% - 0.0% - 0.0% - 0.0% - 0.0% - 0.0% - 0.0% - 0.0% - 0.0% - 0.0% - 0.0% - 0.0% - 0.0% - 0.0% - 0.0% - 0.0% - 0.0% - 0.0% - 0.0% - 0.0% - 0.0% - 0.0% - 0.0% - 0.0% - 0.0% - 0.0% - 0.0% - 0.0% - 0.0% - 0.0% - 0.0% - 0.0% - 0.0% - 0.0% - 0.0% - 0.0% - 0.0% - 0.0% - 0.0% - 0.0% - 0.0% - 0.0% - 0.0% - 0.0% - 0.0% - 0.0% - 0.0% - 0.0% - 0.0% - 0.0% - 0.0% - 0.0% - 0.0% - 0.0% - 0.0% - 0.0% - 0.0% - 0.0% - 0.0% - 0.0% - 0.0% - 0.0% - 0.0% - 0.0% - 0.0% - 0.0% - 0.0% - 0.0% - 0.0% - 0.0% - 0.0% - 0.0% - 0.0% - 0.0% - 0.0% - 0.0% - 0.0% - 0.0% - 0.0% - 0.0% - 0.0% - 0.0% - 0.0% - 0.0% - 0.0% - 0.0% - 0.0% - 0.0% - 0.0% - 0.0% - 0.0% - 0.0% - 0.0% - 0.0% - 0.0% - 0.0% - 0.0% - 0.0% - 0.0% - 0.0% - 0.0% - 0.0% - 0.0% - 0.0% - 0.0% - 0.0% - 0.0% - 0.0% - 0.0% - 0.0% - 0.0% - 0.0% - 0.0% - 0.0% - 0.0% - 0.0% - 0.0% - 0.0% - 0.0% - 0.0% - 0.0% - 0.0% - 0.0% - 0.0% - 0.0% - 0.0% - 0.0% - 0.0% - 0.0% - 0.0% - 0.0% - 0.0% - 0.0% - 0.0% - 0.0% - 0.0% - 0.0% - 0.0% - 0.0% - 0.0% - 0.0% - 0.0% - 0.0% - 0.0% - 0.0% - 0.0% - 0.0% - 0.0% - 0.0% - 0.0% - 0.0% - 0.0% - 0.0% - 0.0% - 0.0% - 0.0% - 0.0% - 0.0% - 0.0% - 0.0% - 0.0% - 0.0% - 0.0% - 0.0% - 0.0% - 0.0% - 0.0% - 0.0% - 0.0% - 0.0% - 0.0% - 0.0% - 0.0% - 0.0% - 0.0% - 0.0% - 0.0% - 0.0% - 0.0% - 0.0% - 0.0% - 0.0% - 0.0% - 0.0% - 0.0% - 0.0% - 0.0% - 0.0% - 0.0% - 0.0% - 0.0% - 0.0% - 0.0% - 0.0% - 0.0% - 0.0% - 0.0% - 0.0% - 0.0% - 0.0% - 0.0% - 0.0% - 0.0% - 0.0% - 0.0% - 0.0% - 0.0% - 0.0% - 0.0% - 0.0% - 0.0% - 0.0% - 0.0% - 0.0% - 0.0% - 0.0% - 0.0% - 0.0% - 0.0% - 0.0% - 0.0% - 0.0% - 0.0% - 0.0% - 0.0% - 0.0% - 0.0% - 0.0% - 0.0% - 0.0% - 0.0% - 0.0% - 0.0% - 0.0% - 0.0% - 0.0% - 0.0% - 0.0% - 0.

--- U.S. MIDDLE MARKET

PE-OWNED