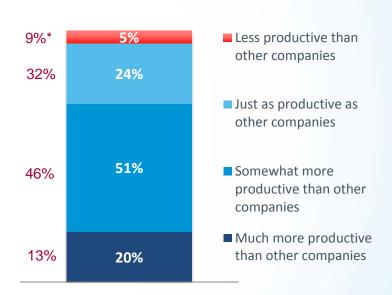

# Q2'16 MIDDLE MARKET INDICATOR CURRENT WORKFORCE CONDITIONS

- Just about right
- Excessive based on current market conditions
- Insufficient for current market conditions

\*Q1'16

The overwhelming majority of MM firms feel their workforce is the right size for current market conditions, and about half say their workers are more productive than workers at other companies in the same industry.