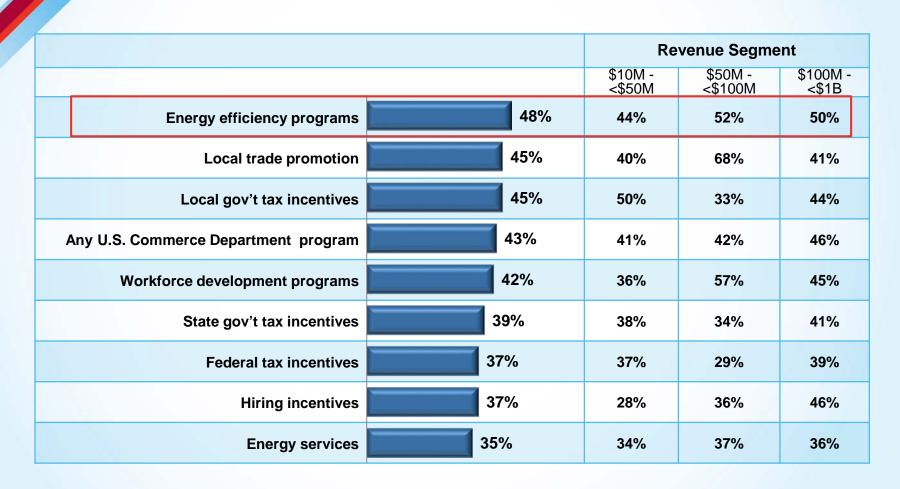

# PROGRAMS RECEIVE GENERALLY GOOD MARKS

Overall Rating of Various Government Programs (Excellent/Very Good)