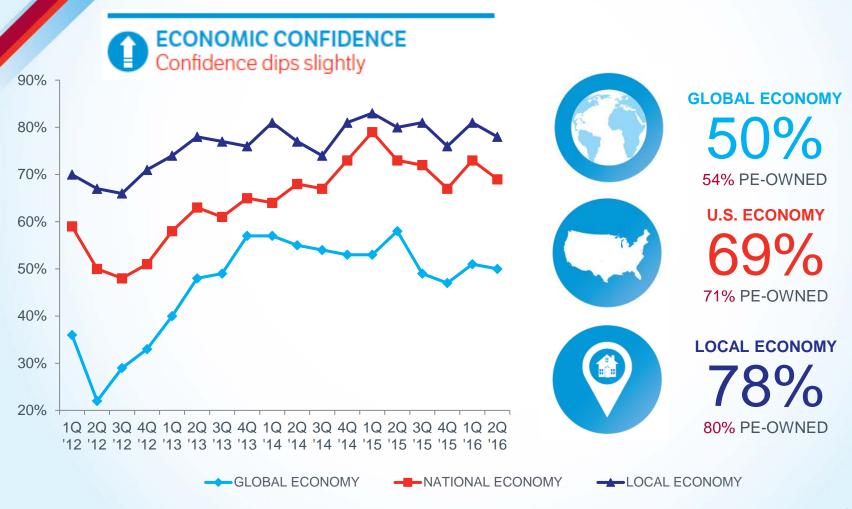

| 6.1% |  |
| MANUFACTURING   | 5.2%              | 2.6% | FINANCIAL SERVICES |     | 4.1%              | 3.5% |  |
| WHOLESALE TRADE | 2.9%              | 2.3% | HEALTHCARE         |     | 5.5%              | 2.7% |  |
| RETAIL TRADE    | 4.9%              | 3.7% | OTHER              |     | 3.8%              | 3.2% |  |

### Q2'16 MIDDLE MARKET INDICATOR **EMPLOYMENT GROWTH FORECAST**

#### **NEXT 12 MONTHS**

U.S. MIDDLE MARKET

PE-OWNED FIRMS



→ U.S. MIDDLE MARKET → PE-OWNED FIRMS

# WHAT INGREDIENTS ARE FOUND IN PRIVATE EQUITY'S SECRET SAUCE?

- **▶** Picking winners
- ► Leveraging the portfolio
- **▶** Relieving financial constraints
- **▶** Professionalizing management

## CONFIDENCE, INVESTMENT PLANS, AND CHALLENGES

### Q2'16 MIDDLE MARKET INDICATOR **ECONOMIC CONFIDENCE**



### Q2'16 MIDDLE MARKET INDICATOR CAPITAL INVESTMENT PLANS

### FIRMS PLAN TO INVEST.





# Q2'16 MIDDLE MARKET INDICATOR CURRENT WORKFORCE CONDITIONS







- Just about right
- Excessive based on current market conditions
- Insufficient for current market conditions

\*Q1'16

The overwhelming majority of MM firms feel their workforce is the right size for current market conditions, and about half say their workers are more productive than workers at other companies in the same industry.

# HALF OF MIDDLE MARKET SAYS BREXIT WILL HAVE A SIGNIFICANT IMPACT

#### SIGNIFICANCE OF IMPACT OF BREXIT

#### LIKELY CHANGE IN INVESTMENT PLANS





### **BREXIT'S IMPACT ON MANUFACTURERS**





## Q2'16 MIDDLE MARKET INDICATOR CHALLENGES

#### TALENT AND REGULATION ISSUES ARE TOP OF MIND FOR MIDDLE