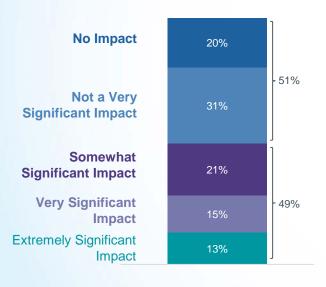

# HALF OF MIDDLE MARKET SAYS BREXIT WILL HAVE A SIGNIFICANT IMPACT

#### SIGNIFICANCE OF IMPACT OF BREXIT