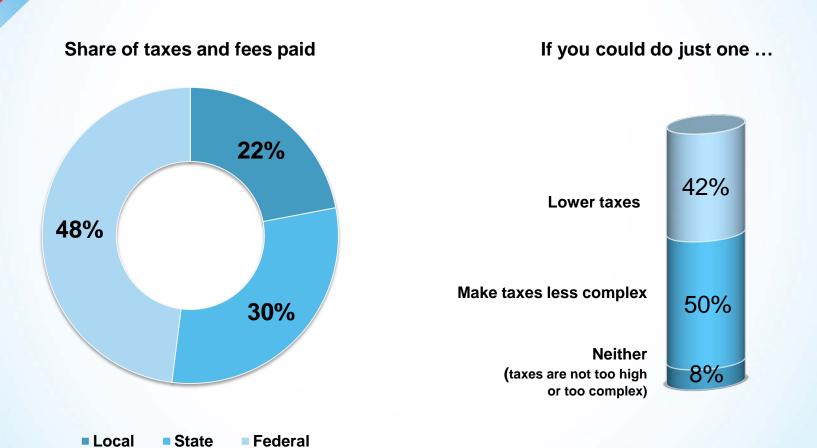

ealthcare | Other |
| Unmanageably high                              | 8%       | 11%                | 11%                | 9%              | 17%               | 21%                   | 24%        | 12%   |
| High, but manageable                           | 42%      | 50%                | 44%                | 49%             | 53%               | 50%                   | 55%        | 59%   |
| About right                                    | 47%      | 38%                | 46%                | 42%             | 30%               | 29%                   | 21%        | 29%   |
| Less than optimal – more regulation would help | 3%       | 2%                 | -                  | -               | -                 | 1%                    | -          | 1%    |

### TAXES: SIMPLIFY, SIMPLIFY