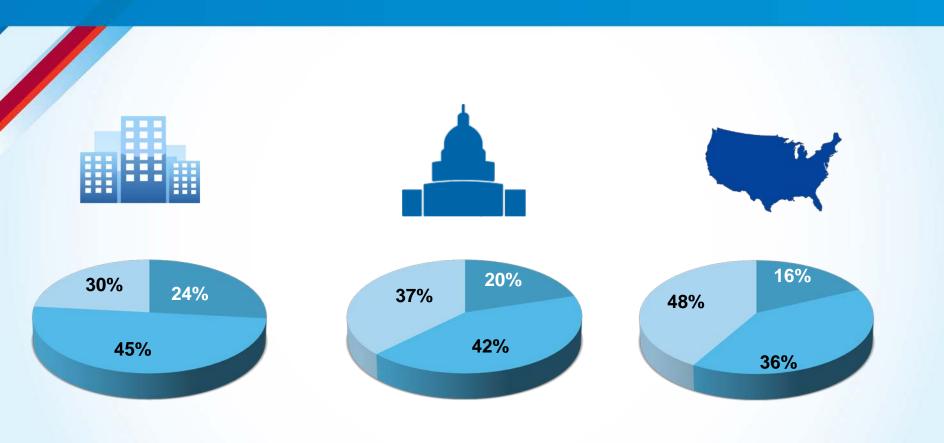

# EXECUTIVES ARE MOST SATISFIED WITH LOCAL SERVICES, LEAST WITH FEDERAL

# LOCAL PROGRAMS GENERALLY ARE SEEN AS BETTER VALUE FOR MONEY

Extremely / Somewhat Not Very / At All Very Good Good

# LOCAL OFFICIALS ARE SEEN AS MOST HELPFUL, CONSTRUCTIVE