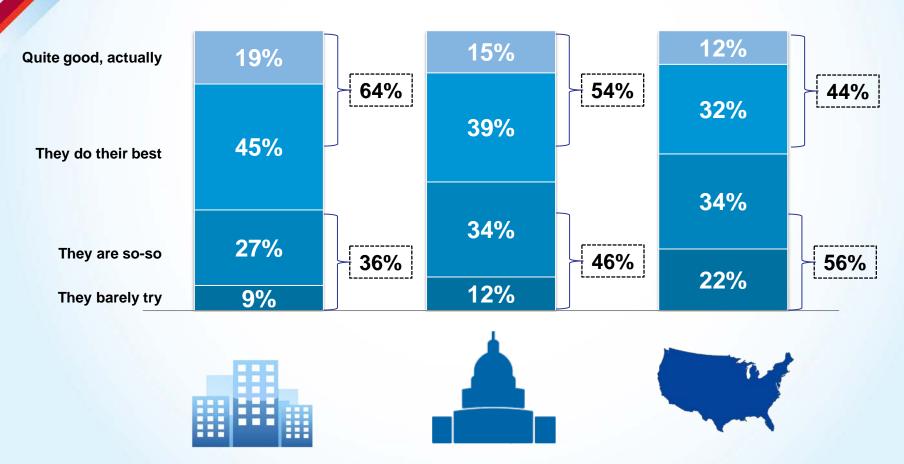

# PROGRAMS RECEIVE GENERALLY GOOD MARKS

Overall Rating of Various Government Programs (Excellent/Very Good)

# EXECUTIVES ARE MOST SATISFIED WITH LOCAL SERVICES, LEAST WITH FEDERAL