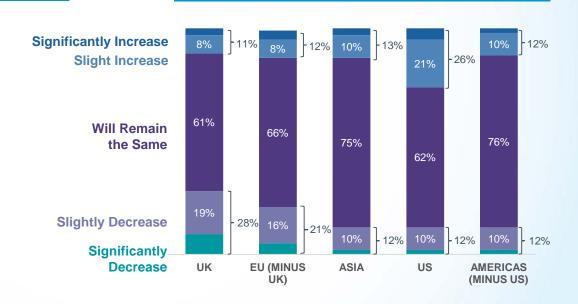

raints
- **▶** Professionalizing management

## CONFIDENCE, INVESTMENT PLANS, AND CHALLENGES

### Q2'16 MIDDLE MARKET INDICATOR **ECONOMIC CONFIDENCE**



### Q2'16 MIDDLE MARKET INDICATOR CAPITAL INVESTMENT PLANS

### FIRMS PLAN TO INVEST.





# Q2'16 MIDDLE MARKET INDICATOR CURRENT WORKFORCE CONDITIONS







- Just about right
- Excessive based on current market conditions
- Insufficient for current market conditions

\*Q1'16

The overwhelming majority of MM firms feel their workforce is the right size for current market conditions, and about half say their workers are more productive than workers at other companies in the same industry.

# HALF OF MIDDLE MARKET SAYS BREXIT WILL HAVE A SIGNIFICANT IMPACT

#### SIGNIFICANCE OF IMPACT OF BREXIT

#### LIKELY CHANGE IN INVESTMENT PLANS





### **BREXIT'S IMPACT ON MANUFACTURERS**





## Q2'16 MIDDLE MARKET INDICATOR CHALLENGES

#### TALENT AND REGULATION ISSUES ARE TOP OF MIND FOR MIDDLE MARKET LEADERS

| SHORT TERM CHALLENGES (Nex | t 3 months) | LONG TERM CHALLENGES (Next 12 months) |     |  |  |
|----------------------------|-------------|---------------------------------------|-----|--|--|
| INTERNAL CHALLENGES:       |             | INTERNAL CHALLENGES:                  |     |  |  |
| 1. BUSINESS                | 63%         | 1. STAFF/EMPLOYEES                    | 41% |  |  |
| 2. STAFF/EMPLOYEES         | 51%         | 2. BUSINESS                           | 39% |  |  |
| 3. COSTS                   | 23%         | 3. COSTS                              | 18% |  |  |
| 4. GOVERNMENT              | 13%         | 4.