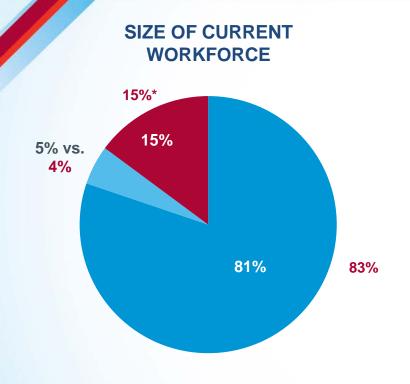

# Q2'16 MIDDLE MARKET INDICATOR CURRENT WORKFORCE CONDITIONS

- Just about right
- Excessive based on current market conditions
- Insufficient for current market conditions

\*Q1'16

The overwhelming majority of MM firms feel their workforce is the right size for current market conditions, and about half say their workers are more productive than workers at other companies in the same industry.