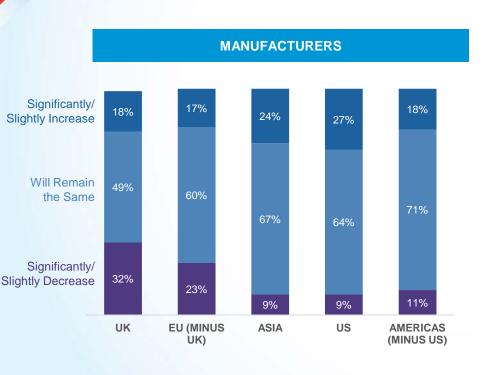

## CONFIDENCE, INVESTMENT PLANS, AND CHALLENGES

### Q2'16 MIDDLE MARKET INDICATOR **ECONOMIC CONFIDENCE**



### Q2'16 MIDDLE MARKET INDICATOR CAPITAL INVESTMENT PLANS

### FIRMS PLAN TO INVEST.





# Q2'16 MIDDLE MARKET INDICATOR CURRENT WORKFORCE CONDITIONS







- Just about right
- Excessive based on current market conditions
- Insufficient for current market conditions

\*Q1'16

The overwhelming majority of MM firms feel their workforce is the right size for current market conditions, and about half say their workers are more productive than workers at other companies in the same industry.

# HALF OF MIDDLE MARKET SAYS BREXIT WILL HAVE A SIGNIFICANT IMPACT

#### SIGNIFICANCE OF IMPACT OF BREXIT

#### LIKELY CHANGE IN INVESTMENT PLANS





### **BREXIT'S IMPACT ON MANUFACTURERS**





## Q2'16 MIDDLE MARKET INDICATOR CHALLENGES

#### TALENT AND REGULATION ISSUES ARE TOP OF MIND FOR MIDDLE MARKET LEADERS

| SHORT TERM CHALLENGES (Nex | t 3 months) | LONG TERM CHALLENGES (Next 12 months) |     |  |  |
|----------------------------|-------------|---------------------------------------|-----|--|--|
| INTERNAL CHALLENGES:       |             | INTERNAL CHALLENGES:                  |     |  |  |
| 1. BUSINESS                | 63%         | 1. STAFF/EMPLOYEES                    | 41% |  |  |
| 2. STAFF/EMPLOYEES         | 51%         | 2. BUSINESS                           | 39% |  |  |
| 3. COSTS                   | 23%         | 3. COSTS                              | 18% |  |  |
| 4. GOVERNMENT              | 13%         | 4. GOVERNMENT                         | 6%  |